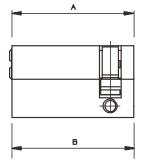

#### Single Cylinder

# Lengths available (mm)

| Α  | В    | С    |
|----|------|------|
| 60 | 30   | 30   |
| 62 | 31   | 31   |
| 66 | 33   | 33   |
| 70 | 35   | 35   |
| 75 | 32.5 | 42.5 |
| 76 | 33   | 43   |
| 76 | 38   | 38   |
| 80 | 40   | 40   |
| 82 | 41   | 41   |
| 86 | 43   | 43   |