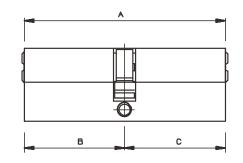

# Lengths available (mm)

| Α  | В    | С    |
|----|------|------|
| 60 | 30   | 30   |
| 62 | 31   | 31   |
| 66 | 33   | 33   |
| 70 | 35   | 35   |
| 75 | 32.5 | 42.5 |
| 76 | 33   | 43   |
| 76 | 38   | 38   |
| 80 | 40   | 40   |
| 82 | 41   | 41   |
| 86 | 43   | 43   |

Additional lengths are available by special order.