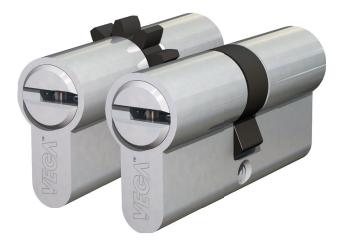

# **Euro Profile Cylinder**

Euro profile cylinder represent the most common lock for locking doors.

Designed for use in various door widths and lock case consist of euro profile measures.

The VEGA cylinder lock protected by patents against unauthorized copying of keys, using VEGA unique and nano capsule system for higher security.

#### **Double Cylinder**

#### Single Cylinder