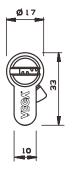

#### Single Cylinder

### Material:

Brass Body and plug, Nickel silver and stainless steel pins.

#### Keys:

Reversible Nickel Silver keys with plastic key head. (Optional all nickel silver key)

• All locks are made according to EN 1303 standard.

VEGA A.S.P, Ltd. www.vega.com © 2014 The Vega name and the Vega Logo, and any other name, mark or logo used by Vega and marked by an ® or a ™ sign, are registered/pending trademarks of VEGA A.S.P, Ltd. in various countries. Vega reserves the right to make any product improvements or modifications without prior notice.