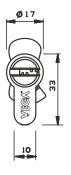

#### **Double Cylinder**

### Material:

Brass Body and plug, Nickel silver and stainless steel pins.

#### Keys:

Reversible Nickel Silver keys with plastic key head. (Optional all nickel silver key)

• All locks are made according to EN 1303 standard.

VEGA A.S.P, Ltd. www.vega.com © 2014 The Vega name and the Vega Logo, and any other name, mark or logo used by Vega and marked by an ® or a ™ sign, are registered/pending trademarks of VEGA A.S.P, Ltd. in various countries. Vega reserves the right to make any product improvements or modifications without prior notice.