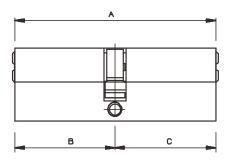

#### **Double Cylinder**

# Lengths available (mm)

| Α  | В    | С    |
|----|------|------|
| 60 | 30   | 30   |
| 62 | 31   | 31   |
| 66 | 33   | 33   |
| 70 | 35   | 35   |
| 75 | 32.5 | 42.5 |
| 76 | 33   | 43   |
| 76 | 38   | 38   |
| 80 | 40   | 40   |
| 82 | 41   | 41   |
| 86 | 43   | 43   |